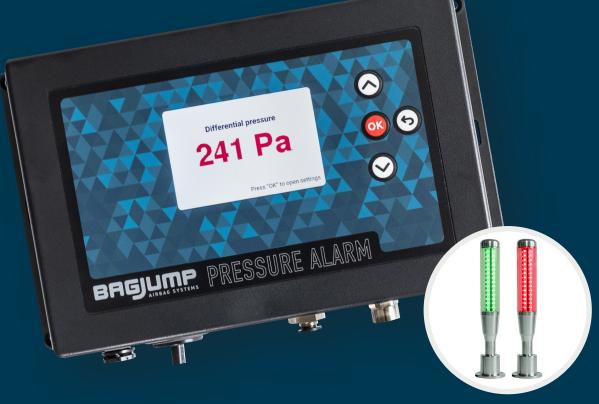

# Elevate your Airbag safety with the new BAGJUMP<sup>®</sup> PRESSURE ALARM SYSTEM

WARNING SIGNAL LAMP INCLUDED

The BAGJUMP<sup>®</sup> Pressure Alarm takes safety to a new level by providing real-time monitoring and immediate responses to changes in airbag pressure. This ensures an even safer environment, offering peace of mind to both operators and users. It is fully compliant with the latest industry standards and can be easily integrated with your existing systems.