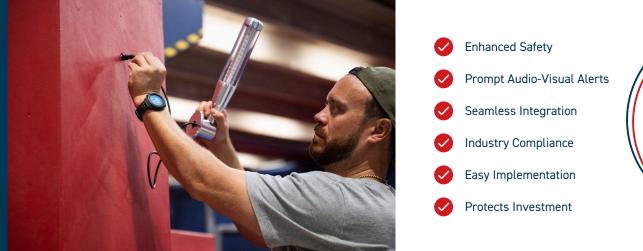

# Elevate your Airbag safety with the new BAGJUMP<sup>®</sup> PRESSURE ALARM SYSTEM

WARNING SIGNAL LAMP INCLUDED

The BAGJUMP<sup>®</sup> Pressure Alarm takes safety to a new level by providing real-time monitoring and immediate responses to changes in airbag pressure. This ensures an even safer environment, offering peace of mind to both operators and users. It is fully compliant with the latest industry standards and can be easily integrated with your existing systems.