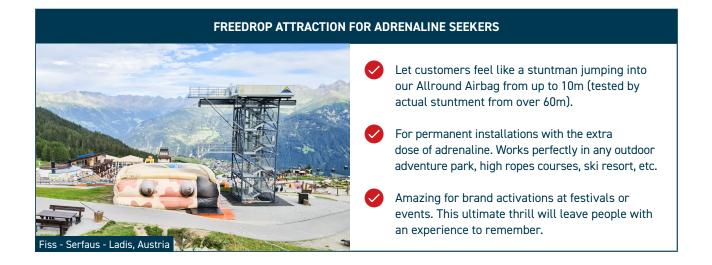

#### LARGE FREEDROP

#### SET INCLUDES:

- BAGJUMP<sup>®</sup> Allround Airbag 10x10x3,5 m
- Scaffold tower with 5m & 8m platforms.

JUMPS PER MINUTE: 2 per platform JUMPS PER HOUR: approx. 240 jumps MAX. HOURLY CAPACITY: 25 people STAFF: 1-2 mandatory POWER: 220v; 3 x 1500w BRANDING OPTIONS: Airbag, jump tower.