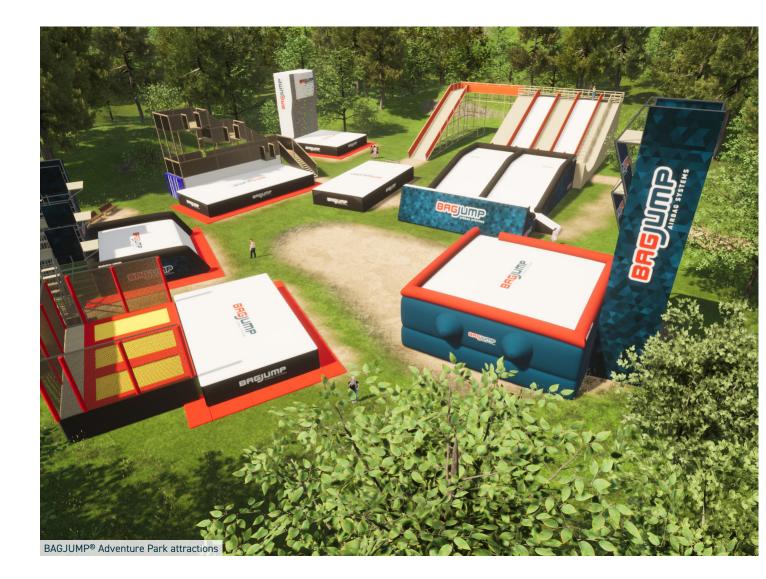

# EXPLORE OUR AIRBAG-OPTIONS FOR YOUR PARK OR EVENT

Our BAGJUMP<sup>®</sup> Airbag setups for Adventure Parks and Events provide year round fun for thrill seekers of all ages. These airbag attractions can help you generate revenue for your business in any season – regardless of how much or how little space you have to fill!

### BAGJUMP<sup>®</sup> Airbags for Adventure Parks

AIRPIT STANDALONE The Versatile Multi-Sports Airbag.

ALLROUND AIRBAG For Extreme Adrenaline Seekers

TUBING LANDING Low Skills - High Thrills!