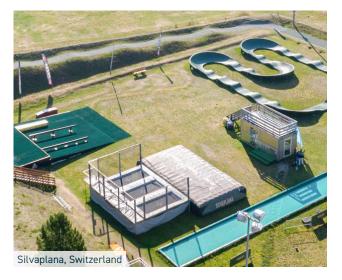

#### Adventure Parks

Jump & Slide, Austria

Pärnu Beach, Estonia

7

### BAGJUMP<sup>®</sup> Airbags for Adventure Parks

AIRPIT STANDALONE The Versatile Multi-Sports Airbag.

ALLROUND AIRBAG For Extreme Adrenaline Seekers

TUBING LANDING Low Skills - High Thrills!