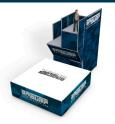

#### MINI FREEDROP

#### SET INCLUDES:

- ¬ BAGJUMP<sup>®</sup> AirPit Standalone 6×5×1,5 m
- Scaffold tower with 3 m & 5 m platforms.

#### JUMPS PER MINUTE: 2 per platform JUMPS PER HOUR: approx. 240 jumps MAX. HOURLY CAPACITY: 25 people STAFF: 0-1 recommended POWER: 220v; 1 x 1500w BRANDING OPTIONS: Airbag, jump tower.