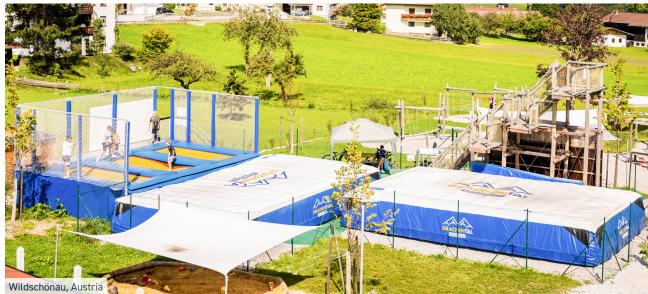

## **Trusted by the Best**

"The BAGJUMP® Airbags in our Adventure Park are great fun for the whole family! They're super popular with younger and older kids and adults as well!"

Michael Unger CEO @ Funpark Drachental Wildschönau, Austria