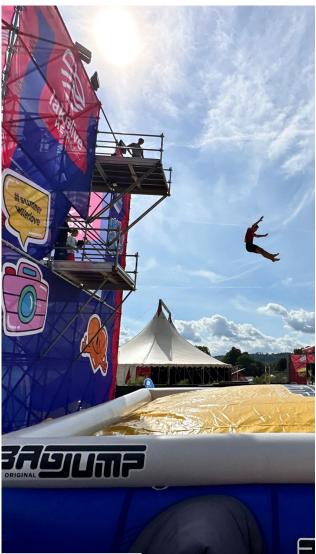

### BAGJUMP<sup>®</sup> Airbags for Adventure Parks

AIRPIT STANDALONE The Versatile Multi-Sports Airbag.

ALLROUND AIRBAG For Extreme Adrenaline Seekers

TUBING LANDING Low Skills - High Thrills!