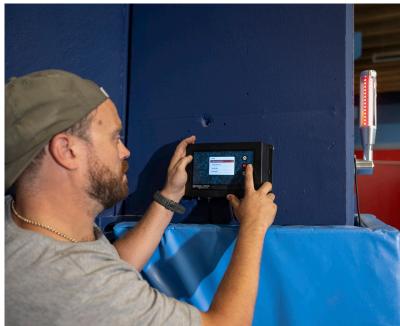

# Elevate your Airbag safety with the new BAGJUMP<sup>®</sup> PRESSURE ALARM SYSTEM

WARNING SIGNAL LAMP INCLUDED

The BAGJUMP<sup>®</sup> Pressure Alarm takes safety to a new level by providing real-time monitoring and immediate responses to changes in airbag pressure. This ensures an even safer environment, offering peace of mind to both operators and users. It is fully compliant with the latest industry standards and can be easily integrated with your existing systems.