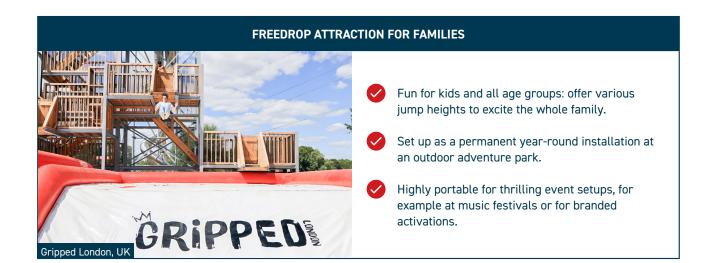

#### MINI FREEDROP

#### SET INCLUDES:

- ¬ BAGJUMP<sup>®</sup> AirPit Standalone 6×5×1,5 m
- Scaffold tower with 3 m & 5 m platforms.

#### JUMPS PER MINUTE: 2 per platform JUMPS PER HOUR: approx. 240 jumps MAX. HOURLY CAPACITY: 25 people STAFF: 0-1 recommended POWER: 220v; 1 x 1500w BRANDING OPTIONS: Airbag, jump tower.