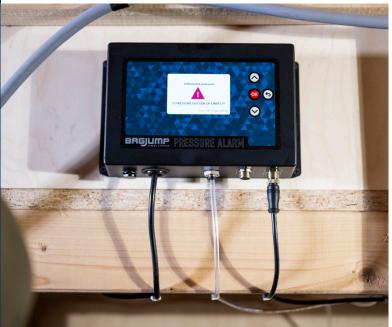

# Elevate your Airbag safety with the new BAGJUMP<sup>®</sup> PRESSURE ALARM SYSTEM

WARNING SIGNAL LAMP INCLUDED

The BAGJUMP<sup>®</sup> Pressure Alarm takes safety to a new level by providing real-time monitoring and immediate responses to changes in airbag pressure. This ensures an even safer environment, offering peace of mind to both operators and users. It is fully compliant with the latest industry standards and can be easily integrated with your existing systems.