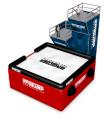

#### LARGE FREEDROP

#### SET INCLUDES:

- BAGJUMP<sup>®</sup> Allround Airbag 10x10x3,5 m
- Scaffold tower with 5m & 8m platforms.

JUMPS PER MINUTE: 2 per platform JUMPS PER HOUR: approx. 240 jumps MAX. HOURLY CAPACITY: 25 people STAFF: 1-2 mandatory POWER: 220v; 3 x 1500w BRANDING OPTIONS: Airbag, jump tower.