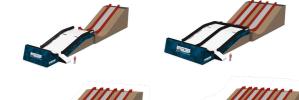

### BAGJUMP<sup>®</sup> Airbags for Adventure Parks

AIRPIT STANDALONE The Versatile Multi-Sports Airbag.

ALLROUND AIRBAG For Extreme Adrenaline Seekers

TUBING LANDING Low Skills - High Thrills!

#### SET INCLUDES:

- ¬ BAGJUMP<sup>®</sup> AirPit Standalone 6×5×1,5 m
- Scaffold tower with 3 m & 5 m platforms.

#### LARGE FREEDROP