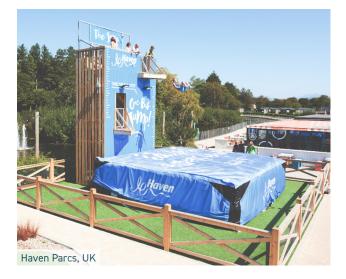

#### MINI FREEDROP

#### SET INCLUDES:

- ¬ BAGJUMP<sup>®</sup> AirPit Standalone 6×5×1,5 m
- Scaffold tower with 3 m & 5 m platforms.

#### JUMPS PER MINUTE: 2 per platform JUMPS PER HOUR: approx. 240 jumps MAX. HOURLY CAPACITY: 25 people STAFF: 0-1 recommended POWER: 220v; 1 x 1500w BRANDING OPTIONS: Airbag, jump tower.