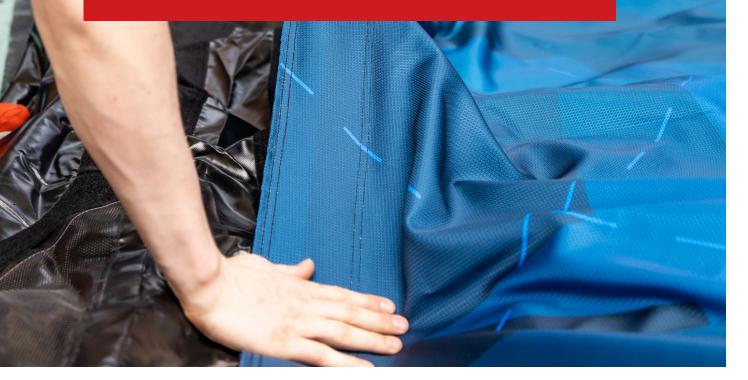

# **Replaceable Topsheet & Sidewall Branding Options**

Intelligent bannering system with replaceable topsheets, wraps and sidewall branding

Due to our velcro bannering system, mounting banners is as easy as it gets

The "soft touch" branding elements are made of a lightweight, tear resistant sublimation printed material

The BAGJUMP® branding solutions offer a perfect opportunity to advertise to your target audiences. Develop promotional marketing material straight on to the airbag itself.