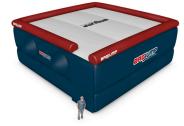

### BAGJUMP<sup>®</sup> Airbags for Adventure Parks

AIRPIT STANDALONE The Versatile Multi-Sports Airbag.

ALLROUND AIRBAG For Extreme Adrenaline Seekers

TUBING LANDING Low Skills - High Thrills!