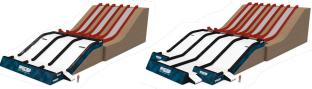

PREMIUM ACTIVITY CENTER

#### SET INCLUDES:

- BAGJUMP<sup>®</sup> Allround Airbag
   10×10×3,5 m; AirPit Standalone
   6×11×1,5 m; Tubing Landing 17×7 m
- Scaffold tower with 3m, 4m, 7m & 9m platforms
- ¬ 2-lane trampoline station 6,3×5×1,5 m and Airtrack 12×3×0,3 m

JUMPS PER MINUTE: 14 total JUMPS PER HOUR: approx. 840 jumps MAX. HOURLY CAPACITY: 50 people STAFF: 1-2 mandatory POWER: 220v; 7 x 1500w BRANDING OPTIONS: Airbags, jump & tubing tower, trampoline station, airtrack, jumping tubes.