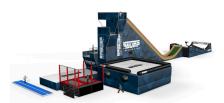

PREMIUM ACTIVITY CENTER

#### SET INCLUDES:

- BAGJUMP<sup>®</sup> Allround Airbag
   10×10×3,5 m; AirPit Standalone
   6×11×1,5 m; Tubing Landing 17×7 m
- Scaffold tower with 3m, 4m, 7m & 9m platforms
- ¬ 2-lane trampoline station 6,3×5×1,5 m and Airtrack 12×3×0,3 m

JUMPS PER MINUTE: 14 total JUMPS PER HOUR: approx. 840 jumps MAX. HOURLY CAPACITY: 50 people STAFF: 1-2 mandatory POWER: 220v; 7 x 1500w BRANDING OPTIONS: Airbags, jump & tubing tower, trampoline station, airtrack, jumping tubes.